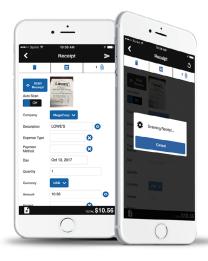

## **Expense**

Create, submit, add attachments, and view status of expense entries and expense sheets anywhere, anytime!

Approve, disapprove, and process approval sessions from your mobile device, even across multiple companies

Currency options, robust auto fill, type to search, Entry Assistant feature, Google maps integration

Clear display of Mobile Expense sheet status and expense line item details on the History screen

Seamless access to WorkPlace via secure On-The-Go web server