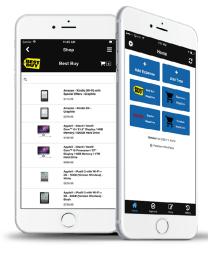

## Requisition

Request items for purchase, browse and shop company Catalogs, save items to cart, and submit items from anywhere, anytime!

Approve, disapprove, and process approval sessions directly from your mobile device

Works across multiple companies in WorkPlace Mobile App without logging in and out

Clear display of Mobile Requisitions details and approval status on the History screen

Seamless access to WorkPlace via secure On-The-Go web server